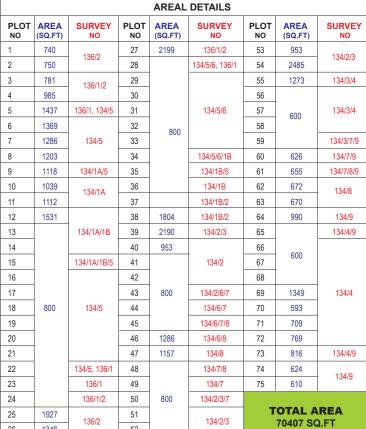

# DRAWING SHOWING THE LAYOUT HOUSE SITE AT S.NOS.134/1A, 1B, 2,3,4,5,6,7,8,9,136/1,2 NO.21. KALVOY VILLAGE, KATTANKULATHUR PANCHAYAT UNION, CHENGALPATTU TALUK, KANCHEEPURAM DISTRICT.

22'-2"

**73** 

72

27'-1"

70

71

30'-1"

22'-2"

**75**  $\frac{9}{20}$ 

Site Location Map