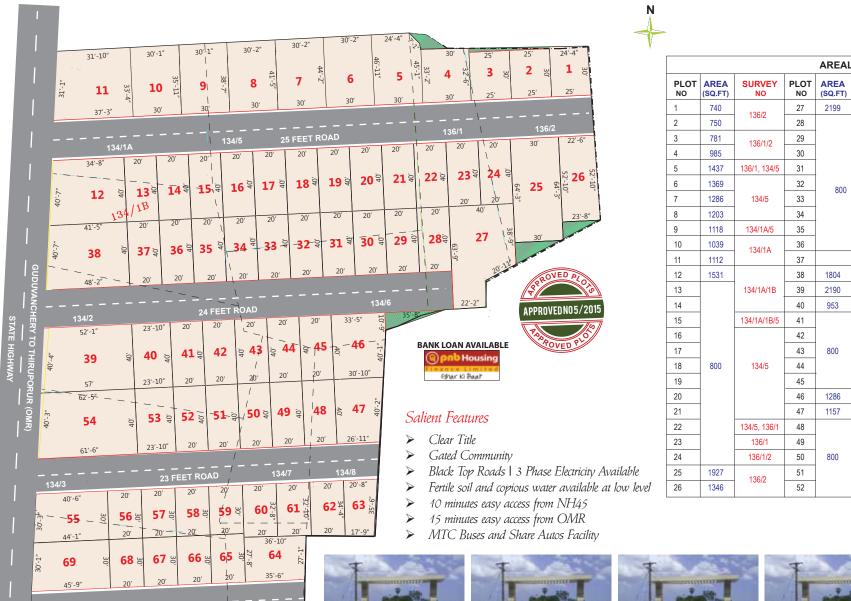

# DRAWING SHOWING THE LAYOUT HOUSE SITE AT S.NOS.134/1A, 1B, 2,3,4,5,6,7,8,9,136/1,2 NO.21. KALVOY VILLAGE, KATTANKULATHUR PANCHAYAT UNION, CHENGALPATTU TALUK, KANCHEEPURAM DISTRICT.

22'-2"

**73** 

72

27'-1"