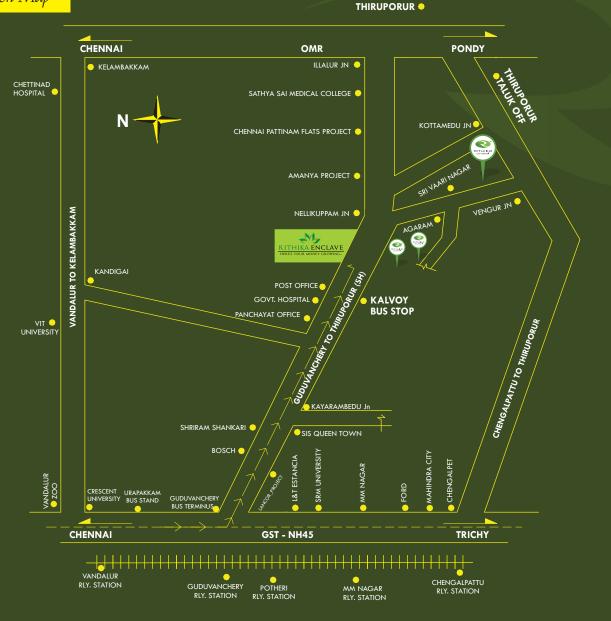

70

71

30'-1"

22'-2"

**75**  $\frac{9}{20}$ 

Site Location Map

### Distance Chart

29 Kms from Chennai Airport | 21 Kms from Tamabaram bus stand | 10 Kms from Guduvanchery Bus Terminus (GST ROAD) & Railway Station 10 Kms from Thiruporrur Bus Terminus(OMR Road) | 5 Kms from Chennai Pattinam (55 acres township) 1 Km from Bank ATM and Govt Higher Secondary School